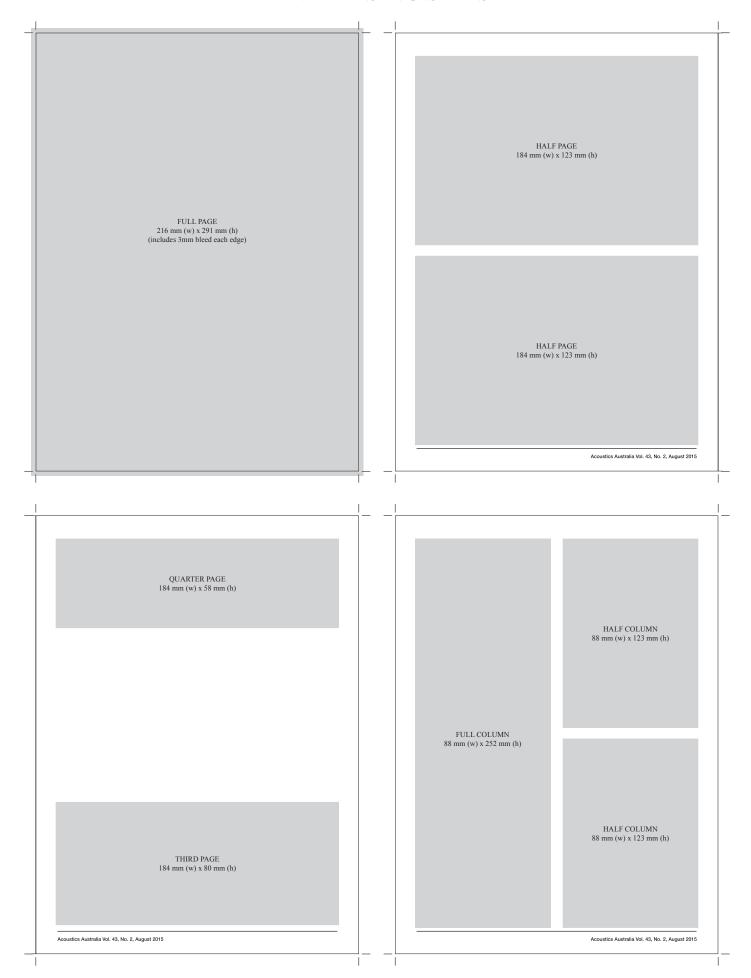

#### SIZE DETAILS

See Page 2 for more detail

|                                 | <u>width</u> x <u>height</u> |
|---------------------------------|------------------------------|
| Full page trim (incl 3mm bleed) | 216 mm x 291 mm              |
| Half page                       | 184 mm x 123 mm              |
| Third page                      | 184 mm x 172 mm              |
| Quarter page                    | 184 mm x 58 mm               |
| Full Column                     | 88 mm x 252 mm               |
| Half Column                     | 88 mm x 123 mm               |

## **ADVERTISING SIZES**